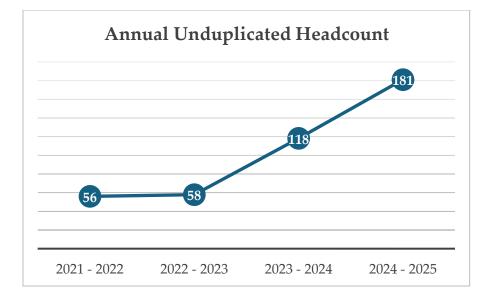

# 2024-2025 ACADEMIC YEAR ANNUAL UNDUPLICATED HEADCOUNT

## Annual Unduplicated Headcount Year-Over-Year

| 2024-2025 annual unduplicated headcount  | 181 (+53.4%) <b>*as of April 16, 2025</b> |
|------------------------------------------|-------------------------------------------|
| 2023-2024 annual unduplicated headcount: | 118 (+103.4% change)                      |
| 2022-2023 annual unduplicated headcount: | 58 (+3.6% change)                         |
| 2021-2022 annual unduplicated headcount: | 56                                        |