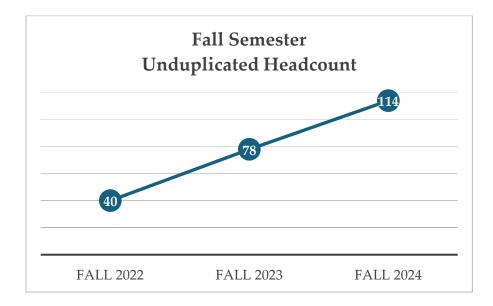

# FALL 2024 SEMESTER UNDUPLICATED HEADCOUNT ENROLLMENT

Annual Unduplicated Headcount Year-Over-Year

Fall 2024 headcount: 114 (+46.1% change)

Fall 2023 headcount: 78 (+69.5% change)

Fall 2022 headcount: 46