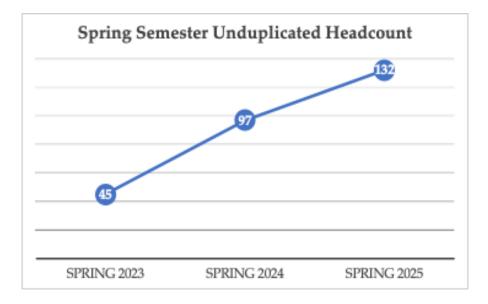

# SPRING 2025 SEMESTER UNDUPLICATED HEADCOUNT ENROLLMENT

| spring 2025 Onduplicated Headcould By Program |               |
|-----------------------------------------------|---------------|
| Program/Area                                  | # of Students |
| English Programs                              | 45            |
| Spanish Degree Programs                       | 31            |
| Spanish Certificate Program                   | 56            |
| Total Unduplicated Headcount                  | 132           |

Spring 2025 Unduplicated Headcount By Program

Spring 2025 Unduplicated Headcount Year-Over-Year

| Spring 2025 headcount: | 132 (+37.11% change) |
|------------------------|----------------------|
| Spring 2024 headcount: | 97 (+115.5% change)  |
| Spring 2023 headcount: | 45                   |